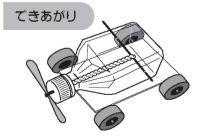

### 動かしてみよう

●を車体に取りつけたらできあがり。プロペラを回して、 手をはなすと車が動くよ。

あなを開けるとき、けがをしないように!

- ・教科書 44 ページでつくった車
- ・カッターナイフ ・はさみ ・ペンチ
- ・せっちゃくざい
- ・あな開け工具(ハンドドリルなど)
- 4 じくの丸い部分に、 わゴムをかける。

⑤ ●のペットボトルに、●のふたを取り

つける。

ペットボトルのあなにひごを通す。ひごは、わゴムにかけるように通す。