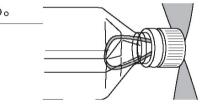

### つくりかた

ペットボトルを半分に切り、ひごを通すあなを あな

開ける。

2 ペットボトルの ふたに小さなあ なを開け、図の ようにプロペラ のじくをさす。

3 じくのはりがねの先を,

ペンチで 1 cm ぐらいはさんで 曲げる。