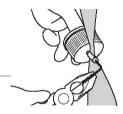

### つくりかた

ペットボトルを半分に切り、ひごを通すあなを あな

開ける。

2 ペットボトルの ふたに小さなあ なを開け、図の ようにプロペラ のじくをさす。

3 じくのはりがねの先を,

ペンチで 1 cm ぐらいはさんで 曲げる。