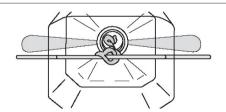

### つくりかた

ペットボトルを半分に切り、ひごを通すあなを あな

開ける。

2 ペットボトルの ふたに小さなあ なを開け、図の ようにプロペラ のじくをさす。

3 じくのはりがねの先を,

ペンチで 1 cm ぐらいはさんで 曲げる。

### 動かしてみよう

●を車体に取りつけたらできあがり。プロペラを回して、 手をはなすと車が動くよ。

あなを開けるとき、けがをしないように!

- ・教科書 44 ページでつくった車
- ・カッターナイフ ・はさみ ・ペンチ
- ・せっちゃくざい
- ・あな開け工具(ハンドドリルなど)
- 4 じくの丸い部分に、 わゴムをかける。

⑤ ●のペットボトルに、●のふたを取り

つける。

ペットボトルのあなにひごを通す。ひごは、わゴムにかけるように通す。