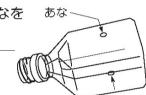

### つくりかた

ペットボトルを半分に切り、ひごを通すあなを あな

開ける。

2 ペットボトルの ふたに小さなあ なを開け、図の ようにプロペラ のじくをさす。

3 じくのはりがねの先を,

ペンチで 1 cm ぐらいはさんで 曲げる。