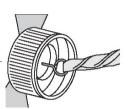

### 動かしてみよう

●を車体に取りつけたらできあがり。プロペラを回して、 手をはなすと車が動くよ。

あなを開けるとき、けがをしないように!

- ・教科書 44 ページでつくった車
- ・カッターナイフ ・はさみ ・ペンチ
- ・せっちゃくざい
- ・あな開け工具(ハンドドリルなど)
- 4 じくの丸い部分に、 わゴムをかける。

⑤ ●のペットボトルに、●のふたを取り

つける。

ペットボトルのあなにひごを通す。ひごは、わゴムにかけるように通す。