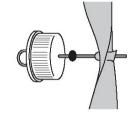

### つくりかた

ペットボトルを半分に切り、ひごを通すあなを あな

開ける。

2 ペットボトルの ふたに小さなあ なを開け、図の ようにプロペラ のじくをさす。

3 じくのはりがねの先を,

ペンチで 1 cm ぐらいはさんで 曲げる。